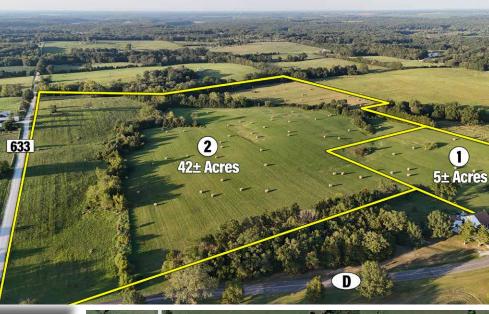

### BEAUTIFUL FAMILY FARM

CURRENTLY IN HAY PRODUCTION

Don't miss this incredible opportunity to own 47+/- acres (subject to survey) of prime real estate near Mark Twain Lake in southern Monroe County. This family farm, currently in hay production, will be auctioned live and online Saturday, October 19, 2024, at The Junction in Perry, MO. This farm was the culmination of a lifetime of effort by the Reynolds family and is truly a slice of rural Heaven. The land will be sold in two separate tracts using the 'Buyer's Choice' method, each offering unique potential:

#### Tract 1: 5 +/-Acres (subject to survey)

With direct access from Highway D, this tract is an ideal location for a homesite or a weekend getaway. Located just 10 minutes from the South Fork boat ramp on Mark Twain Lake, it's the perfect spot to enjoy lake activities and the tranquility of rural living.

#### Tract 2: 42+/- Acres (subject to survey)

This expansive tract includes approximately 36 crop acres as indicated by FSA records and is accessible from Monroe Road 633. Whether you're looking to continue farming or seeking a larger, more secluded location for a homesite or recreational retreat, Tract 2 offers endless possibilities.