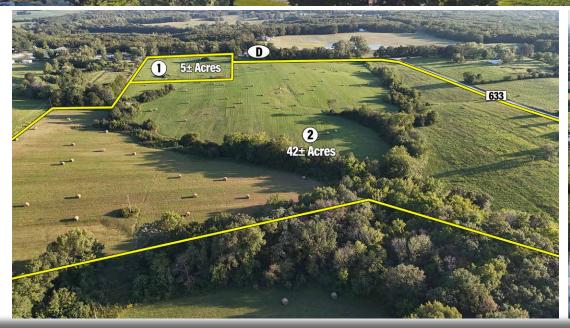

### BEAUTIFUL FAMILY FARM

CURRENTLY IN HAY PRODUCTION

Don't miss this incredible opportunity to own 47+/- acres (subject to survey) of prime real estate near Mark Twain Lake in southern Monroe County. This family farm, currently in hay production, will be auctioned live and online Saturday, October 19, 2024, at The Junction in Perry, MO. This farm was the culmination of a lifetime of effort by the Reynolds family and is truly a slice of rural Heaven. The land will be sold in two separate tracts using the 'Buyer's Choice' method, each offering unique potential:

#### Tract 1: 5 +/-Acres (subject to survey)

With direct access from Highway D, this tract is an ideal location for a homesite or a weekend getaway. Located just 10 minutes from the South Fork boat ramp on Mark Twain Lake, it's the perfect spot to enjoy lake activities and the tranquility of rural living.

#### Tract 2: 42+/- Acres (subject to survey)

This expansive tract includes approximately 36 crop acres as indicated by FSA records and is accessible from Monroe Road 633. Whether you're looking to continue farming or seeking a larger, more secluded location for a homesite or recreational retreat, Tract 2 offers endless possibilities.