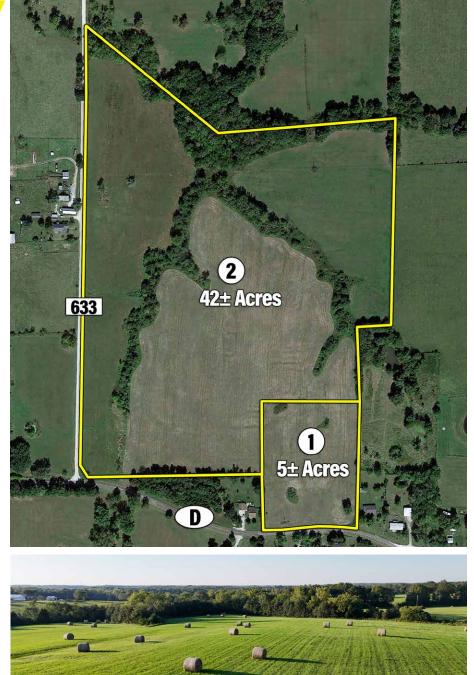

### BEAUTIFUL FAMILY FARM

CURRENTLY IN HAY PRODUCTION

Don't miss this incredible opportunity to own 47+/- acres (subject to survey) of prime real estate near Mark Twain Lake in southern Monroe County. This family farm, currently in hay production, will be auctioned live and online Saturday, October 19, 2024, at The Junction in Perry, MO. This farm was the culmination of a lifetime of effort by the Reynolds family and is truly a slice of rural Heaven. The land will be sold in two separate tracts using the 'Buyer's Choice' method, each offering unique potential:

#### Tract 1: 5 +/-Acres (subject to survey)

With direct access from Highway D, this tract is an ideal location for a homesite or a weekend getaway. Located just 10 minutes from the South Fork boat ramp on Mark Twain Lake, it's the perfect spot to enjoy lake activities and the tranquility of rural living.

#### Tract 2: 42+/- Acres (subject to survey)

This expansive tract includes approximately 36 crop acres as indicated by FSA records and is accessible from Monroe Road 633. Whether you're looking to continue farming or seeking a larger, more secluded location for a homesite or recreational retreat, Tract 2 offers endless possibilities.

Please note: A water line easement will be provided for the neighboring property, and its approximate location is available upon request.

Both tracts provide proximity to the natural beauty and recreational opportunities of Mark Twain Lake, making them perfect for anyone looking to build, farm, or simply enjoy the peacefulness of the countryside. Be sure to attend this auction and secure your piece of Missouri's landscape!